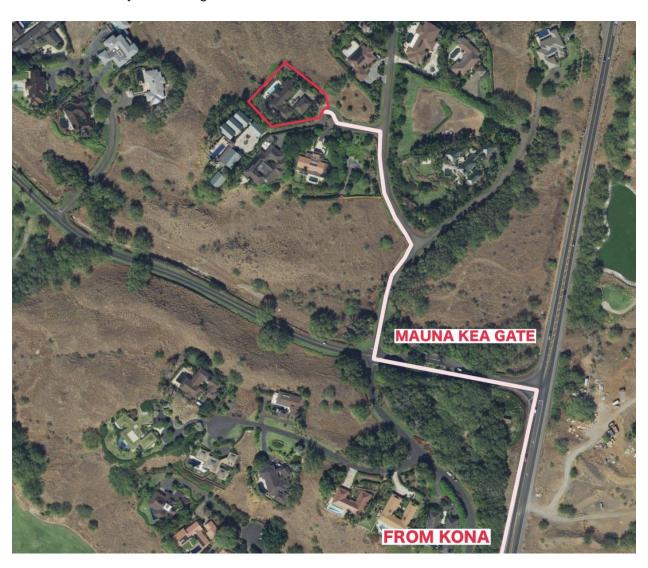

Directions from Kona International Airport to Mauna Kea Fairways North #16: Exit the airport and turn left (north) onto Queen Kaahumanu Highway (Highway 19). Drive for approximately 28 miles and turn left at the Mauna Kea Hotel entrance. Proceed to the security gate and give them your name and the name of your rental - Fairways North #16. After the security gate, take the first right (entrance to Fairways North). After the gate, take the first left turn, then the next left turn. The home will be the first driveway on the right in the cul-de-sac.