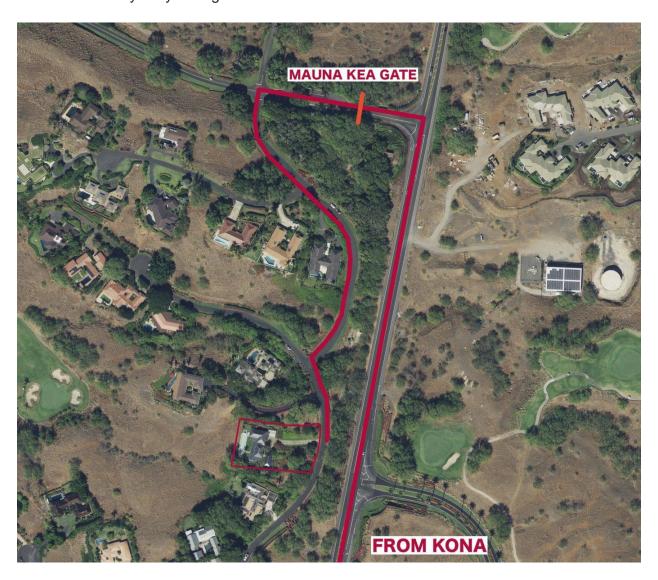

Directions from Kona International Airport to Mauna Kea Fairways South #17: Exit the airport and turn left (north) onto Queen Kaahumanu Highway (Highway 19). Drive for approximately 28 miles and turn left at the Mauna Kea Hotel entrance. Proceed to the security gate and give them your name and the name of your rental Fairways South #17. After the security gate, take the first left (entrance to Fairways South) on to Mahiole Way. At the end of the road, turn left and the home will be the second driveway on your right.