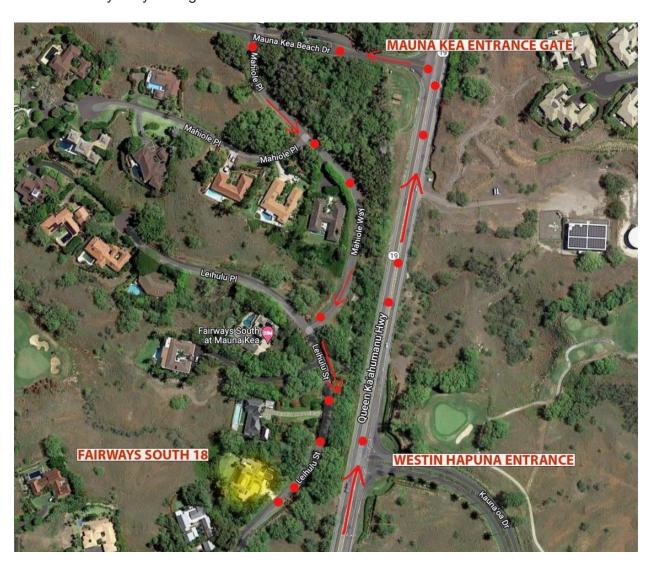

Directions from Kona International Airport to Mauna Kea Fairways South #18: Exit the airport and turn left (north) onto Queen Kaahumanu Highway (Highway 19). Drive for approximately 28 miles and turn left at the Mauna Kea Hotel entrance. Proceed to the security gate and give them your name and the name of your rental - Fairways South #18. After the security gate, take the first left (entrance to Fairways South) on to Mahiole Way. At the end of the road, turn left and the home will be the third driveway on your right.