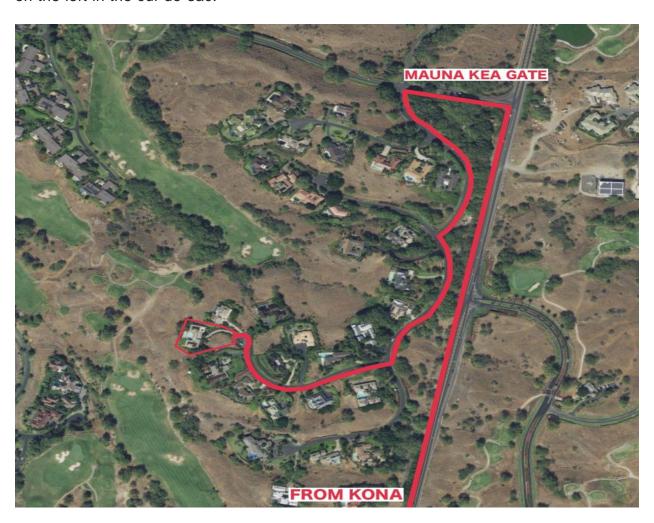

Directions from Kona International Airport to Mauna Kea Fairways South #25: Exit the airport and turn left (north) onto Queen Kaahumanu Highway (Highway 19). Drive for approximately 28 miles and turn left at the Mauna Kea Hotel entrance. Proceed to the security gate and give them your name and the name of your rental - Fairways South #25. After the security gate, take the first left (entrance to Fairways South) on to Mahiole Way. At the end of the road, turn left, and then take the next right turn. Proceed until the road ends in a cul-de-sac. The home is the first driveway on the left in the cul-de-sac.