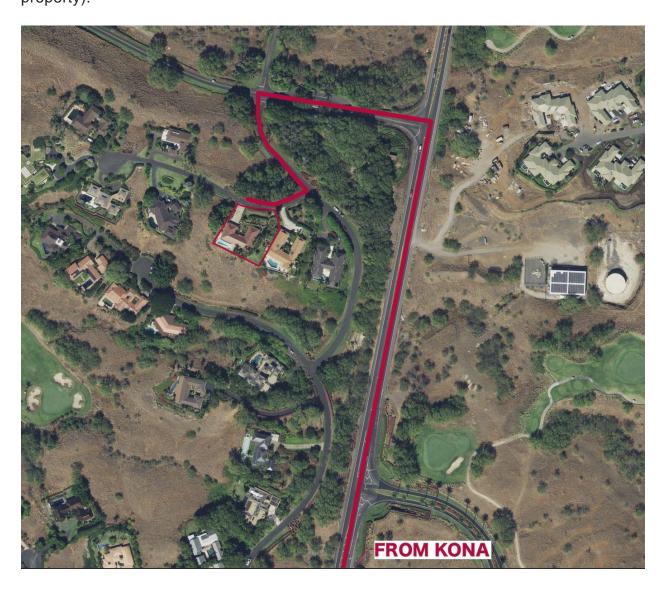

Directions from Kona International Airport to Mauna Kea Fairways South #3: Exit the airport and turn left (north) onto Queen Kaahumanu Highway (Highway 19). Drive for approximately 28 miles and turn left at the Mauna Kea Hotel entrance. Proceed to the security gate and give them your name and the name of your rental -Fairways South #3. After the security gate, take the first left (entrance to Fairways South) on to Mahiole Way. At the first stop sign, turn right on to Mahiole Place. The entrance to the home will be the second driveway on your left and it will have a "Number 3" sign out front (refer to your Mauna Kea map for exact location of property).