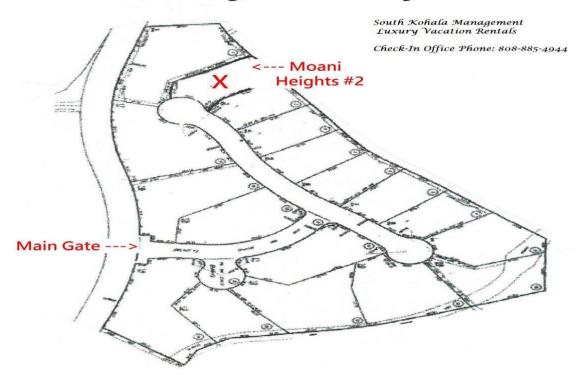

Directions from Kona International Airport to Moani Heights at Mauna Kea: Exit the airport and turn left (north) onto Queen Kaahumanu Highway (Highway 19). Drive for approximately 28.6 miles and turn right at the Hapuna Beach Hotel entrance, proceed to the security gate and give them the property name - Moani Heights #2. After the security gate, take the second left on to Amaui Drive. The entry gate for Moani Heights will be your first left. For the gate code and entry code, refer to the *Arrival Instructions* e-mail that you will be sent 48-hours before check-in. Please refer to the map of Moani Heights provided below for your exact unit location.