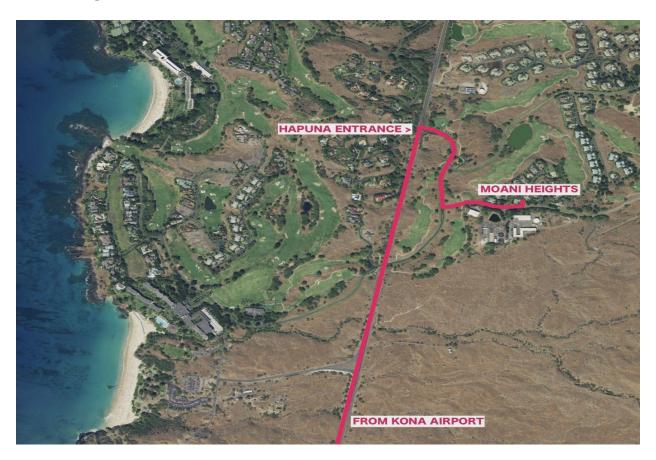

Directions from Kona International Airport to Moani Heights at Mauna Kea: Exit the airport and turn left (north) onto Queen Kaahumanu Highway (Highway 19). Drive for approximately 28.6 miles and turn right at the Hapuna Beach Hotel entrance, proceed to the security gate and give them the property name - Moani Heights #2. After the security gate, take the second left on to Amaui Drive. The entry gate for Moani Heights will be your first left. For the gate code and entry code, refer to the *Arrival Instructions* e-mail that you will be sent 48-hours before check-in. Please refer to the map of Moani Heights provided below for your exact unit location.