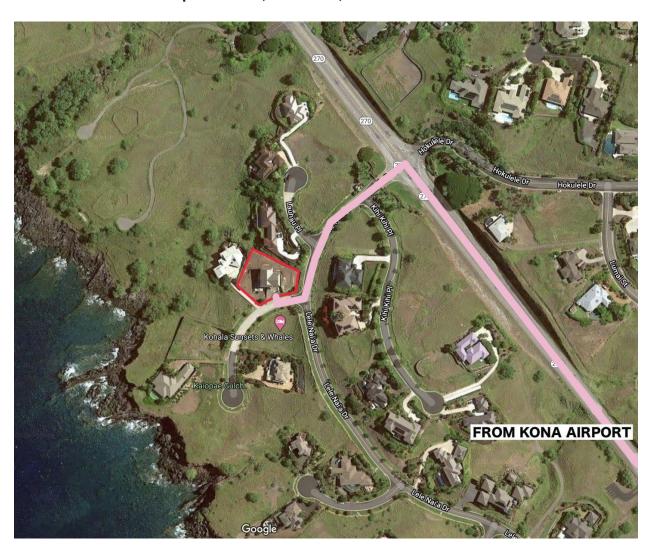

## **Directions from Kona International Airport:**

Exit the airport and turn left (north) onto Queen Kaahumanu Highway (Highway 19). Drive for approximately 30 miles until the road ends, then turn left onto Highway 19 (Kawaihae Road) and continue for 4 miles. Turn left onto Lele Naia Drive and then enter the gate code that will be sent to you in an e-mail within 48-hours of your arrival After the gate, take the second right turn onto Lau Ipala Place. Sunsets and Whales will be the first driveway on the right.

## Address: 59-102 Lau Ipala Place, Kamuela, HI 96743