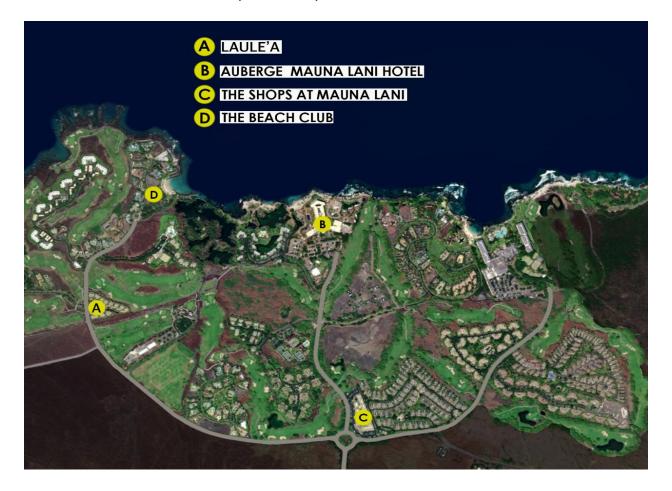

## Directions from the Kona Airport to The Residences at Laule'a:

Exit the airport and turn left (north) onto Queen Kaahumanu Highway (Highway 19). Drive for approximately 19.5 miles and turn left into the Mauna Lani Resort. At the first traffic circle, take the third exit and continue driving on South Kaniku Drive for one mile. Turn right into the gated community of The Residences of Laule'a. Once you have accessed the gate, proceed to your specific building (refer to map below for your exact unit location).