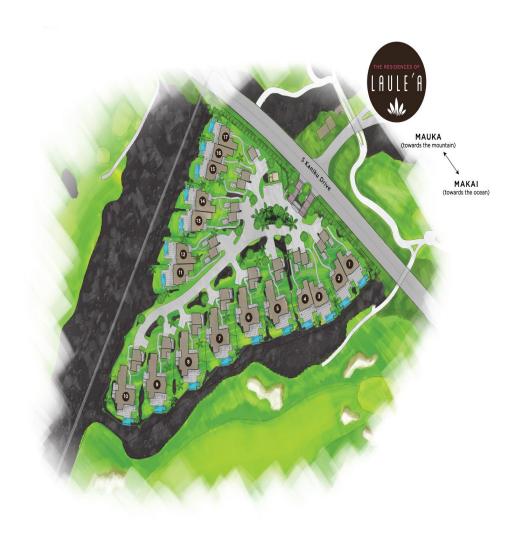

## Directions from the Kona Airport to The Residences at Laule'a:

Exit the airport and turn left (north) onto Queen Kaahumanu Highway (Highway 19). Drive for approximately 19.5 miles and turn left into the Mauna Lani Resort. At the first traffic circle, take the third exit and continue driving on South Kaniku Drive for one mile. Turn right into the gated community of The Residences of Laule'a. Once you have accessed the gate, proceed to your specific building (refer to map below for your exact unit location).

## The Residences of Laule'a 68-1210 South Kaniku Drive, Kamuela, HI 96743